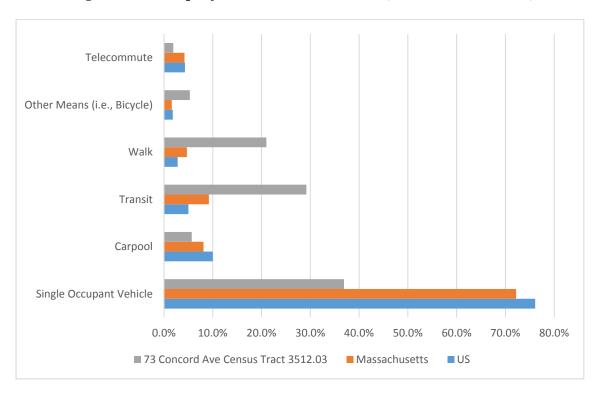

In terms of mode split for the commute to work, approximately (57.4%) of the local working community find transportation to work without use of an automobile. Approximately 29.2% of the local working population use transit and 26.3% of the local working population walk or bicycle to work. Just under 2% of the local working population in the area of 73 Concord Avenue work from home. The mode split data for Census Tract 3512.03 is summarized in Table 2 and Figure 4.

Table 2: Mode Split for the Commute to Work (2008-2012 ASC Data)

| Commuting to Work           | US     | Massachusetts    | 73 Concord Ave       |  |  |
|-----------------------------|--------|------------------|----------------------|--|--|
| Commuting to Work           | 03     | iviassaciiusetts | Census Tract 3512.03 |  |  |
| Single Occupant Vehicle     | 76.1%  | 72.2%            | 36.9%                |  |  |
| Carpool                     | 10.0%  | 8.1%             | 5.7%                 |  |  |
| Transit                     | 5.0%   | 9.2%             | 29.2%                |  |  |
| Walk                        | 2.8%   | 4.7%             | 21.0%                |  |  |
| Other Means (i.e., Bicycle) | 1.8%   | 1.6%             | 5.3%                 |  |  |
| Telecommute                 | 4.3%   | 4.2%             | 1.9%                 |  |  |
| Total                       | 100.0% | 100.0%           | 100.0%               |  |  |

Figure 4: Mode Split for the Commute to Work (2008-2012 ASC Data)

As summarized in Table 2 and illustrated in Figure 4, 73 Concord Avenue is located in an area where the automobile as a means of transportation to work is relatively obsolete compared to the State and the Nation. For the entire nation and the State of Massachusetts, 86.1% and 80.3% of the population use the automobile for the work commute, respectively. For the local community at 73 Concord Avenue, only 42.6% use the automobile for the work commute.