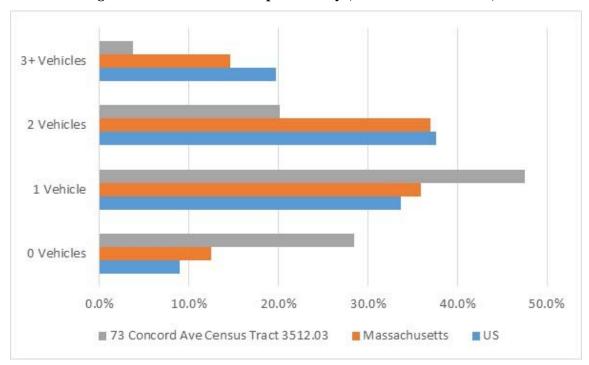

According the 2008-2012 ACS data for Census Tract 3512.03, approximately 28.5% of the local population have no automobile. The vehicle ownership data for Census Tract 3512.03 is summarized in Table 1 and Figure 3.

Table 1: Vehicle Ownership Summary (2008-2012 ASC Data)

| Automobile Ownership | US     | Massachusetts    | 73 Concord Ave       |  |  |
|----------------------|--------|------------------|----------------------|--|--|
|                      | 03     | ividssaciiusetts | Census Tract 3512.03 |  |  |
| 0 Vehicles           | 9.0%   | 12.5%            | 28.5%                |  |  |
| 1 Vehicle            | 33.7%  | 35.9%            | 47.5%                |  |  |
| 2 Vehicles           | 37.6%  | 37.0%            | 20.2%                |  |  |
| 3+ Vehicles          | 19.7%  | 14.6%            | 3.8%                 |  |  |
| Total                | 100.0% | 100.0%           | 100.0%               |  |  |

Figure 3: Vehicle Ownership Summary (2008-2012 ASC Data)

As summarized in Table 1 and illustrated in Figure 3, 73 Concord Avenue is located in an area where vehicle ownership for occupied housing units is not as prevalent compared to the State and the Nation. For the entire nation and the State of Massachusetts, 91% and 87.5% of occupied housing units have access to at least 1 automobile, respectively. For the local community that encompasses 73 Concord Avenue, 28.5% of the occupied housing units has no automobile.