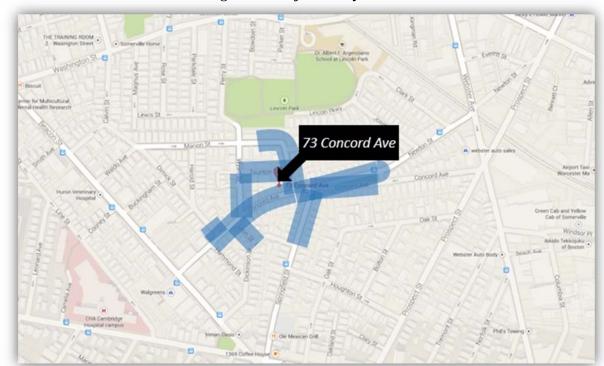

#### **Existing On-Street Parking Utilization**

The study area included all on-street parking in the vicinity of 73 Concord Avenue within 500 linear feet. DCI performed a parking survey of all available on-street parking areas to determine the existing parking utilization. The study area included the following roadways:

- Concord Ave (north leg): From 61 Concord Ave to 49 Concord Ave
- Concord Ave (south leg): From 60 Concord Ave to 46 Concord Ave
- Concord Ave: From Hammond St to 60/61 Concord Ave
- Marion St: From 34-42 Marion St to Concord Ave
- Springfield St: From Dickinson St to Concord Ave
- Wyatt St: From Taunton St to Concord Ave
- Leon St: From Concord Ave to Dickinson St
- Dimick St: From 2 Dimick St to Concord Ave

This study area is shown in Figure 3.

Figure 3: Project Study Area

Map Source: Google Maps